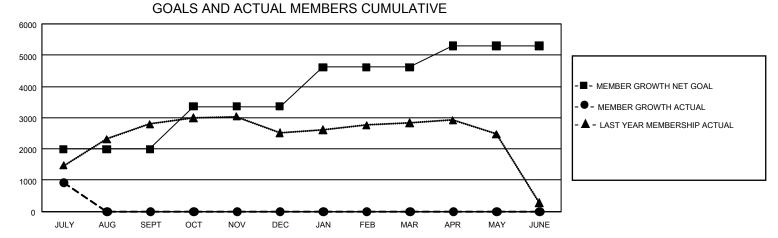

## GAT MONTHLY MEMBERSHIP PROGRESS REPORT

GMT Constitutional Area 6 - I, Group G

REPORT DOES NOT INCLUDE CLUBS IN UNDISTRICTED AREAS.

| Clubs                 |               |           |               | Members               |                           |                         |                                                    |
|-----------------------|---------------|-----------|---------------|-----------------------|---------------------------|-------------------------|----------------------------------------------------|
| RESULTS FOR 2024-2025 |               |           |               | RESULTS FOR 2024-2025 |                           |                         |                                                    |
| QUARTER               | NEW CLUB GOAL | NEW CLUBS | DROPPED CLUBS | QUARTER               | MEMBER GROWTH NET<br>GOAL | MEMBER GROWTH<br>ACTUAL | DROPPED MEMBERS<br>ACTUAL (including<br>transfers) |
| JULY/AUG/SEPT         | 213           | 12        | 1             | JULY/AUG/SEP          | рт 1990                   | 1,377                   | 352                                                |
| OCT/NOV/DEC           | 15            | 0         | 0             | OCT/NOV/DEC           | 1370                      | 0                       | 0                                                  |
| JAN/FEB/MAR           | 96            | 0         | 0             | JAN/FEB/MAR           | 1255                      | 0                       | 0                                                  |
| APR/MAY/JUNE          | 42            | 0         | 0             | APR/MAY/JUNE          | E 675                     | 0                       | 0                                                  |