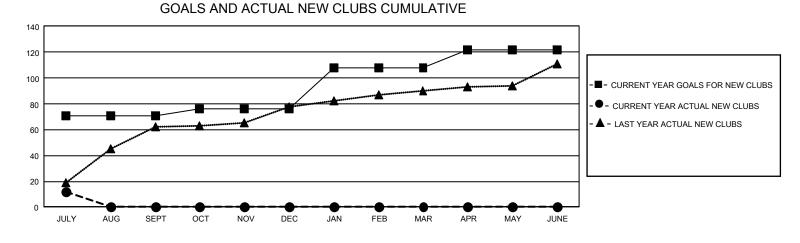

## GAT MONTHLY MEMBERSHIP PROGRESS REPORT

GMT Constitutional Area 6 - I, Group G

REPORT DOES NOT INCLUDE CLUBS IN UNDISTRICTED AREAS.

| Clubs                 |               |           |               | Members               |                           |                         |                                                    |
|-----------------------|---------------|-----------|---------------|-----------------------|---------------------------|-------------------------|----------------------------------------------------|
| RESULTS FOR 2024-2025 |               |           |               | RESULTS FOR 2024-2025 |                           |                         |                                                    |
| QUARTER               | NEW CLUB GOAL | NEW CLUBS | DROPPED CLUBS | QUARTER               | MEMBER GROWTH NET<br>GOAL | MEMBER GROWTH<br>ACTUAL | DROPPED MEMBERS<br>ACTUAL (including<br>transfers) |
| JULY/AUG/SEPT         | 213           | 12        | 1             | JULY/AUG/SEP          | рт 1990                   | 1,377                   | 352                                                |
| OCT/NOV/DEC           | 15            | 0         | 0             | OCT/NOV/DEC           | 1370                      | 0                       | 0                                                  |
| JAN/FEB/MAR           | 96            | 0         | 0             | JAN/FEB/MAR           | 1255                      | 0                       | 0                                                  |
| APR/MAY/JUNE          | 42            | 0         | 0             | APR/MAY/JUNE          | E 675                     | 0                       | 0                                                  |